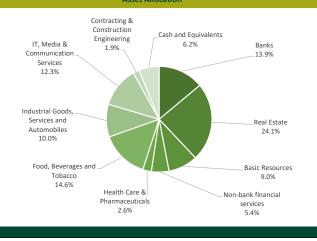

# Credit Agricole Equity Fund No. 1



# **Fund Objective**

The principal investment objective of the fund is long-term capital appreciation through achieving the highest possible risk-adjusted returns.

The fund invests mainly in securities of companies listed on The Egyptian Stock Exchange.

The fund can also invest in treasury bills, treasury bonds, corporate bonds, securitization bonds and time deposits.

# Fund Performance 300 250 200 150 100 50 2020 2021 2022 2023 YTD Feb-24

| 2020    | 2021   | 2022   | 2023   | YTD Feb-24 |
|---------|--------|--------|--------|------------|
| -10.85% | 13.59% | 26.50% | 68.62% | 18.10%     |

# Asset Allocation



# **Fund Details**

### **Fund Information**

| Inception Date | Oct-94       |  |
|----------------|--------------|--|
| Fund Size      | EGP 217 mn   |  |
| IC Price       | EGP 1,032.57 |  |
| Reporting Date | 29-Feb-24    |  |

### **Fund Service Providers**

| Fund Manager     | EFG Asset Management       |  |  |
|------------------|----------------------------|--|--|
| Fund Admin       | ServFund                   |  |  |
| Custodian        | Credit Agricole            |  |  |
| Auditor          | Naeem Thabet Law Firm      |  |  |
| Legal Consultant | Credit Agricole Legal Dpt. |  |  |

### **Fund Fees**

| Tunu rees        |                               |  |  |
|------------------|-------------------------------|--|--|
| *Sponsor         | 0.60% of NAV                  |  |  |
|